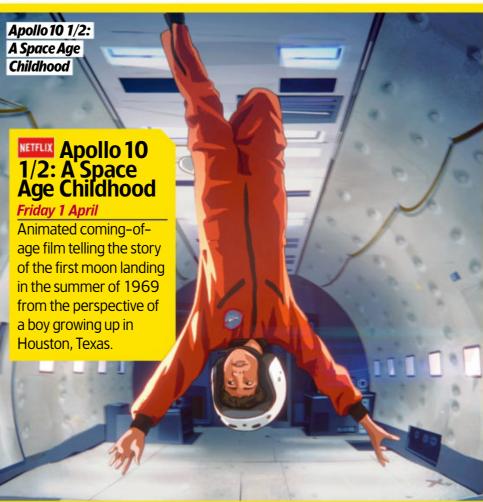

#### Monday 28

**Rescue: Extreme Medics** *DOCUMENTARY C4, 9pm* In this new series, we follow the work

of the Scottish Trauma Network – from the 999 call to the cutting–edge procedures helping patients put their lives back together.

> **Ranganathan at the** Handel & Hendrix museum

**Cameras follow** the different NHS organisations that make up the Scottish Trauma Network, delivering urgent care across the country - from the initial emergency call to the cutting-edge procedures helping to save patients' lives, even in remote areas.